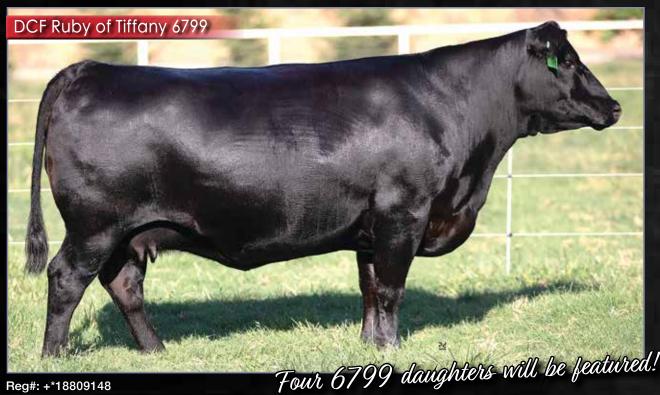

## FUTURE

New Date! ANNUAL FEMALE SALE

SATURDAY • APRIL 22 • SEAMAN, OHIO

Reg#: +\*18809148

sire: VAR Generation 2100

dam: DCF Ruby of Tiffany 7592

Farms in the 2019 Ward Ratliff Sale.

CED +4; BW +3.9; WW +82; YW +142; MILK +18 CW +73; MARB +.78; RE +1.18; \$AxH +175; \$AxJ +191 \$M +68; \$W +61; \$F +124; \$G +67; \$B +191; \$C +316

Featuring progeny from the foundation Optum Angus Ruby of Tiffany, Ruby of Tiffany 6799, the \$44,000 powerful and proven growth and carcass highlight that blends the \$250,000 balanced-trait sire, Generation with a dam who combines the the 44 Farms and ABS Global sire, Destination 727-928 with a direct daughter of the former Hunter Farms Genetics donor, Ruby of Tiffany 5113 by the \$75,000 216 LTD. Full and maternal sisters to this prolific Optum Angus donor include: Ruby of Tiffany 6802, a second-generation highlight in the Double Creek Farms; Ruby of Tiffany 6831 at Evans Farms; Ruby of Tiffany 6624 at Oak Valley Ranch; and Ruby of Tiffany 5632 in the Double Creek Farms herd. Progeny from this proven and productive donor include; Ruby of Tiffany 2011, the \$20,000 selection of Lylester Ranch in the first Optum Angus sale; Ruby of Tiffany 8012 selling to Vintage Angus Ranch in the 2020 Ward Ratliff Sale; and Ruby of Tiffany 8011, the selection of Vista